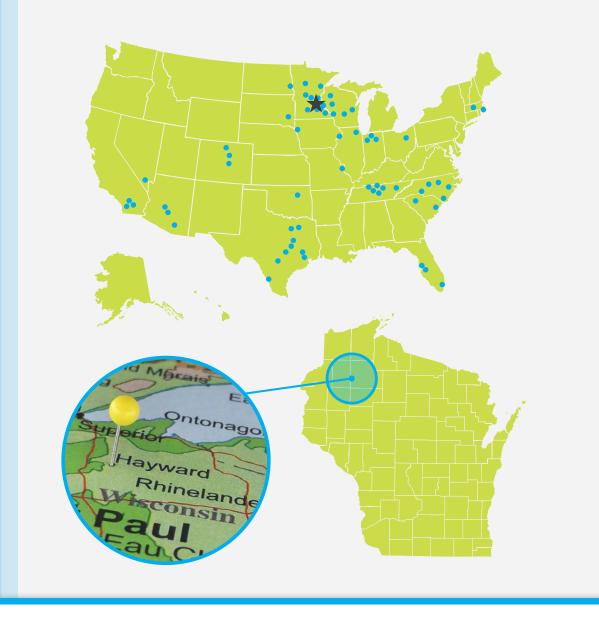

#### THE DIGITAL FRONTIER IS IN THE NORTHWEST WI AREA!

And it is *absolutely free* to be a sponsor venue! When you become a part of our network, you become a part of a thriving community of restaurants, bars and venues across the Nrothwest Wisconsin area.

# DIGITAL VENUES ACROSS THE COUNTRY

Besides the names you've always known, we also work with the area's most popular independent & regional venues.