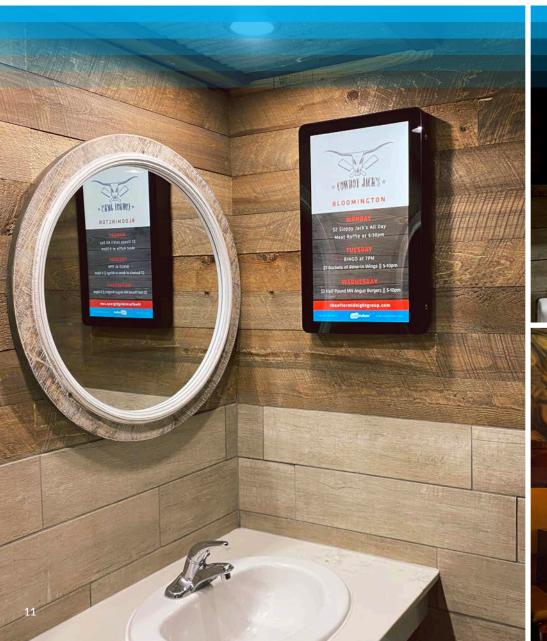

## TO THE NICEST OF BATHROOMS

#### Digital content on a clean display that

#### COMPLEMENTS NEARLY ANY WALL DÉCOR

These custom screens can provide

# **EVEN IN RUSTIC SETTINGS**