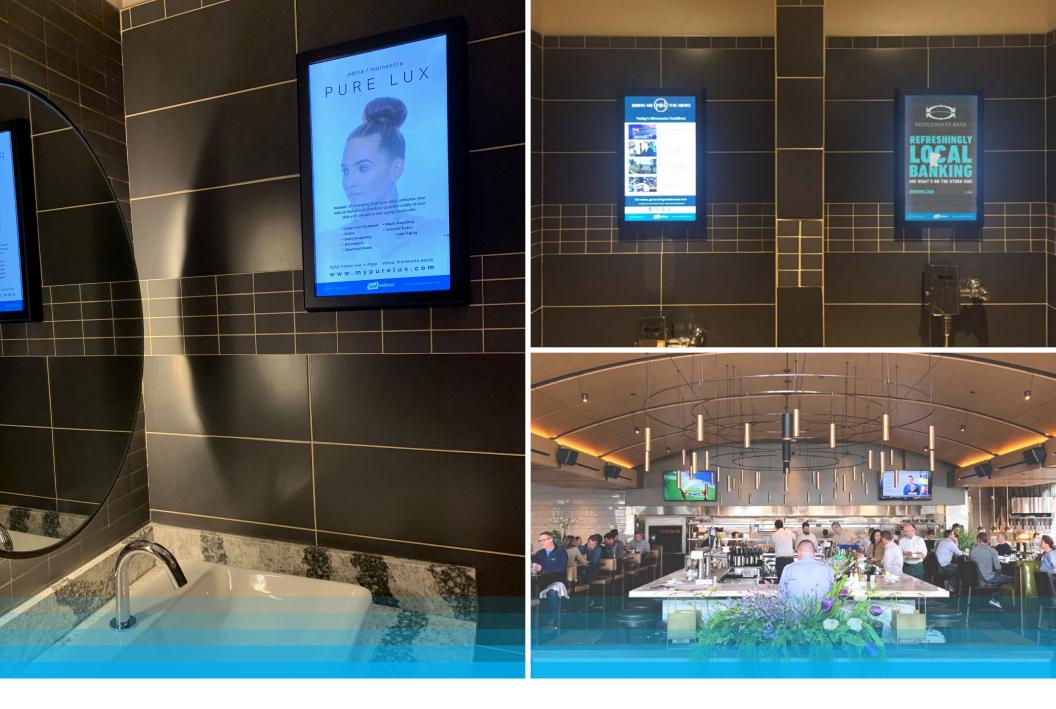

# DIGITAL INDOOR MONITORS

Our custom, high-definition monitors are installed above the urinals in the men's restrooms, & near the vanity area in the women's restrooms.

# A NETWORK OF TOP-NOTCH VENUES

Our digital monitors add a finishing touch

## TO THE NICEST OF BATHROOMS

#### Digital content on a clean display that

#### COMPLEMENTS NEARLY ANY WALL DÉCOR

These custom screens can provide