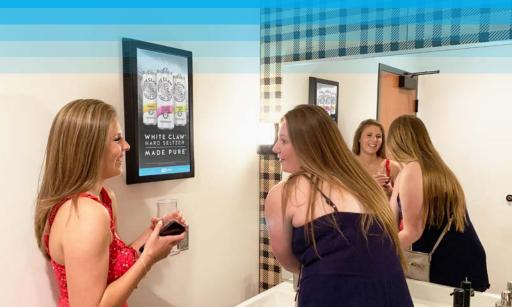

# DIGITAL INDOOR MONITORS

Our custom, high-definition monitors are installed above the urinals in the men's restrooms, & near the vanity area in the women's restrooms.

# VENUES CAN SPEAK DIRECTLY TO THEIR PATRONS THROUGH OUR MONITORS

When the venue chooses to be compensated with in-house ad space, they can speak to their guests when there aren't any distractions... In the restroom. This is a perfect place to promote...