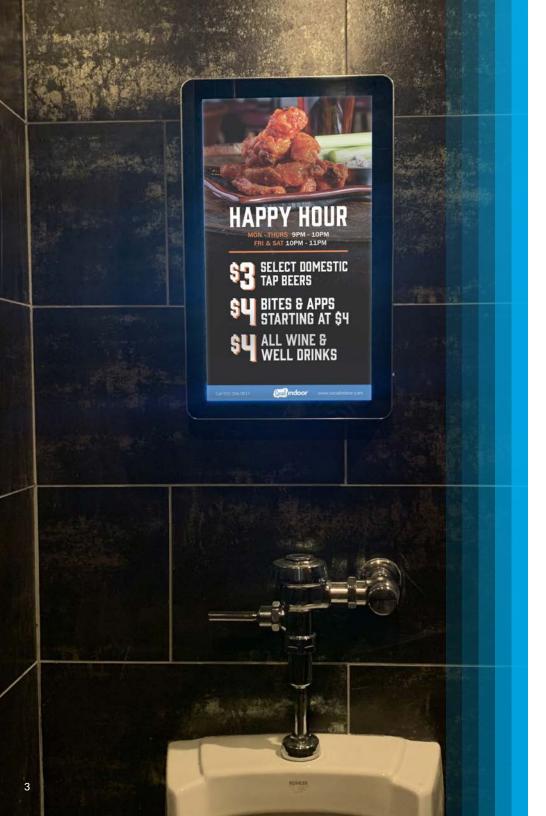

# DIGITAL INDOOR MONITORS

Our custom, high-definition monitors are installed above the urinals in the men's restrooms, & near the vanity area in the women's restrooms.

# VENUES CAN SPEAK DIRECTLY TO THEIR PATRONS THROUGH OUR MONITORS

When the venue chooses to be compensated with in-house ad space, they can speak to their guests when there aren't any distractions... In the restroom. This is a perfect place to promote...

- + Happy Hour
- + Special Events (i.e. Bingo Night, Live Music, Raffles)
- + Daily Specials
- + New Menu Items
- + Charities & Fundraisers