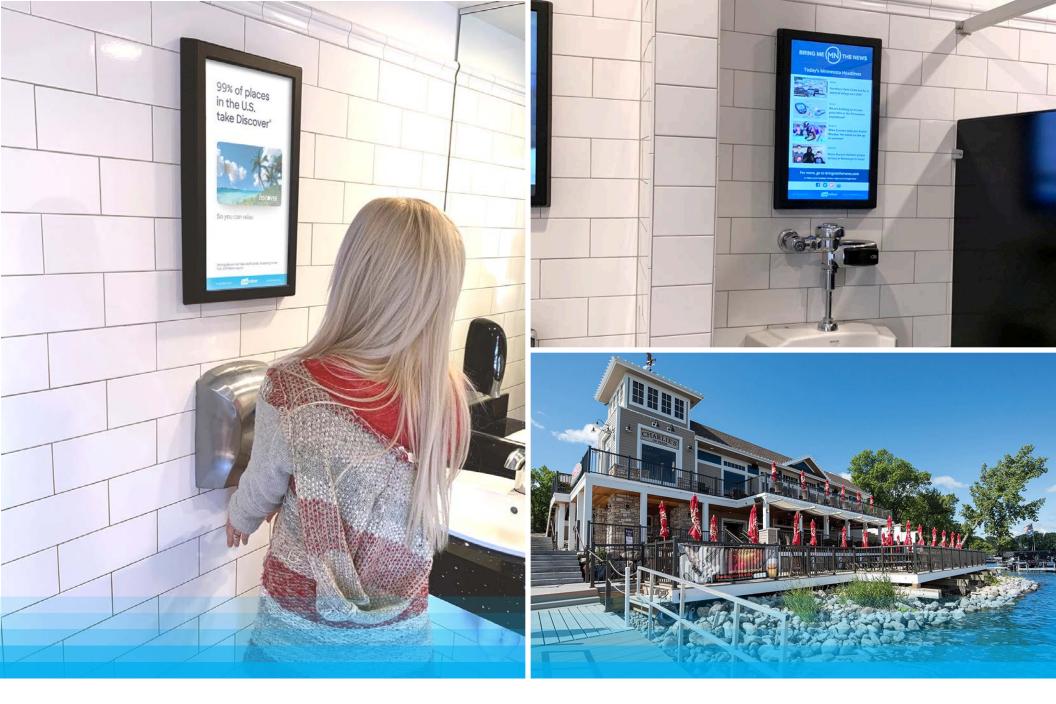

# DIGITAL INDOOR MONITORS

Our custom, high-definition monitors are installed above the urinals in the men's restrooms, & near the vanity area in the women's restrooms.

#### **VENUES RECEIVE 1 OF 2 OPTIONS**

- Ad space for your in-house promotions
  - + Your ads run 40 times/hour, 560 times/day
  - + You will receive two 7.5 second ads, or one 15 second ad within a 90 second loop
- Cross Ads placed in other non-competing venues
  - + i.e. ice arenas, golf courses, fitness centers, etc.

#### **OTHER IMPORTANT NOTES**

- Social Indoor provides, installs, and maintains the digital monitors at absolutely no cost to you, as our valued venue partner. Yes, the entire program is free to you.
- You have the right of refusal for any creative placed.
- We provide regularly updated, non-controversial news and content.