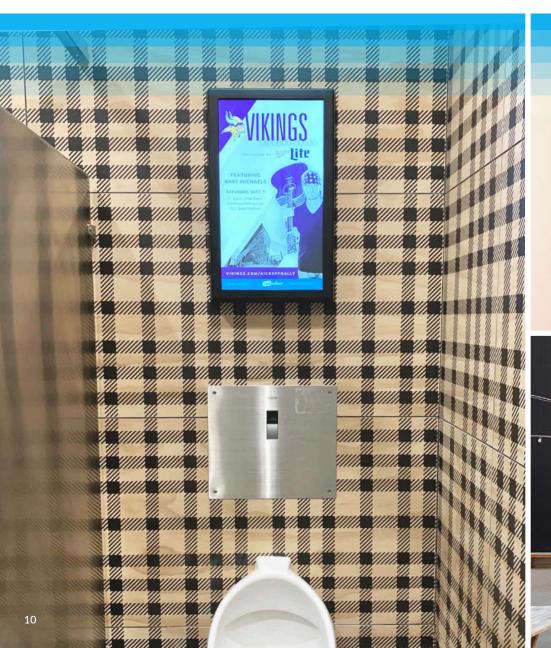

# DIGITAL INDOOR MONITORS

Our custom, high-definition monitors are installed above the urinals in the men's restrooms, & near the vanity area in the women's restrooms.

# **EVEN IN RUSTIC SETTINGS**