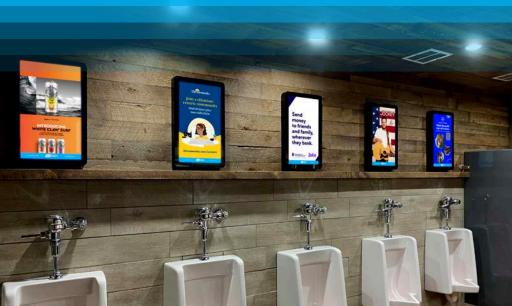

# DIGITAL INDOOR MONITORS

Our custom, high-definition monitors are installed above the urinals in the men's restrooms, & near the vanity area in the women's restrooms.

#### **VENUES RECEIVE 1 OF 2 OPTIONS**

- Ad space for your in-house promotions
  - + Your ads run 40 times/hour, 560 times/day
  - + You will receive two 7.5 second ads, or one 15 second ad within a 90 second loop
- Cross Ads placed in other non-competing venues
  - + i.e. ice arenas, golf courses, fitness centers, etc.

## STANDARD DIGITAL VENUE INSTALL DIAGRAM

Social Indoor pays **100% of the installation costs**. There is **no cost** to our venue partners.