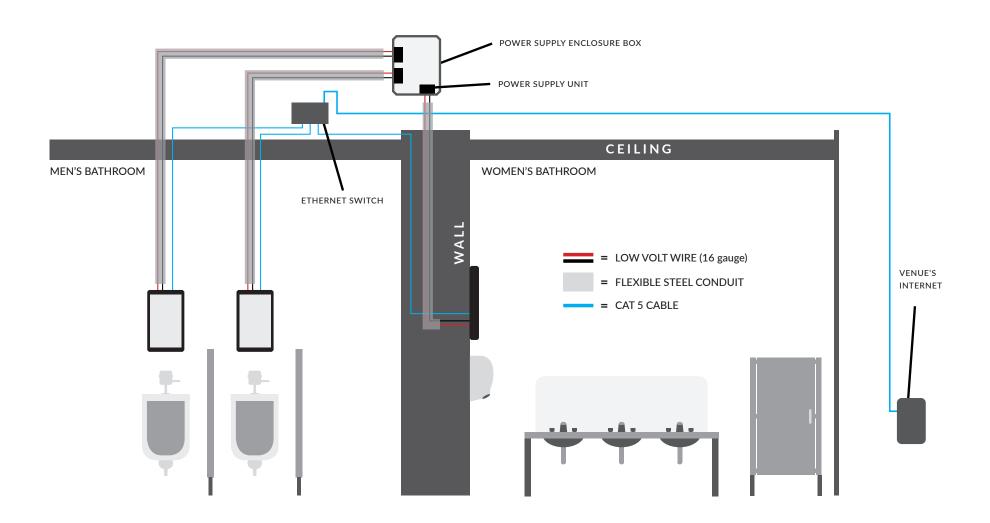

## STANDARD DIGITAL VENUE INSTALL DIAGRAM

Social Indoor pays **100% of the installation costs**. There is **no cost** to our venue partners.