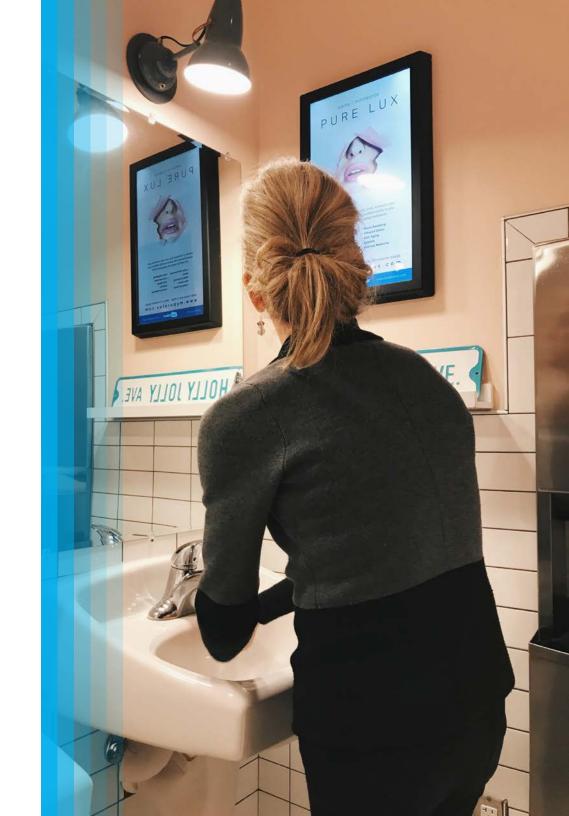

# DIGITAL INDOOR MONITORS

Our custom, high-definition monitors are installed above the urinals in the men's restrooms, & near the vanity area in the women's restrooms.

# VENUES CAN SPEAK DIRECTLY TO THEIR PATRONS THROUGH OUR MONITORS

When the venue chooses to be compensated with in-house ad space, they can speak to their guests when there aren't any distractions... In the restroom. This is a perfect place to promote...

- + Happy Hour
- + Special Events (i.e. Bingo Night, Live Music, Raffles)
- + Daily Specials
- + New Menu Items
- + Charities & Fundraisers